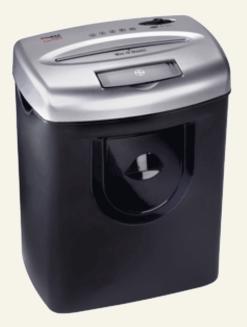

## 22084

Protect your statements of accounts, insurance policies, contracts, invoices, mistyped letters or notes from prying eyes!

Small and home office document shredders for use at home or in small offices.

- Stable construction from unbreakable plastic material.
- Practical automatic start-stop function
- Comfortable reverse function
- Motor cuts out automatically
- Two separate cutters and waste boxes for paper as well as CDs, DVDs, cheque and credit cards
- CD-destruction = 6 strips strip width 2 cm)
- Removable top part for easy emptying
- 2 years function warranty if used in accordance with manufacturer's instructions.

Feed width: Shred capacity A4 80 gsm: Shred size: Security level: Operation:

Shred speed: Waste volume: db (A) when idle: Motor: Voltage: Dimensions/HxWxD: Weight: Bar code No: 226 mm 8 sheets 4,0 x 45,0 mm P-3 / T-3 / E-2 Automatic start-stop function 6 m/min 25 litres 68 db 350 Watts 230 V 410 x 340 x 250 mm 6,4 kg 4007885258850