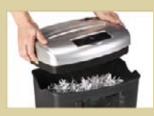

Removable top part for quickly and easily emptying

Separate cutters for reliably destroying data media, such as CDs, DVDs or credit cards

Two waste containers for sorting waste in line with sound ecological practice