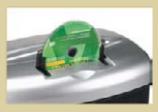

tion from unbreakable plastic material.
- Practical automatic start-stop function
- Comfortable reverse function
- Motor cuts out automatically
- Two separate cutters and waste boxes for paper as well as CDs, DVDs, cheque and credit cards
- CD-destruction = 6 strips strip width 2 cm)
- Removable top part for easy emptying
- 2 years function warranty if used in accordance with manufacturer's instructions.

Feed width: Shred capacity A4 80 gsm: Shred size: Security level: Operation:

Shred speed: Waste volume: db (A) when idle: Motor: Voltage: Dimensions/HxWxD: Weight: Bar code No: 226 mm 8 sheets 4,0 x 45,0 mm P-3 / T-3 / E-2 Automatic start-stop function 6 m/min 25 litres 68 db 350 Watts 230 V 410 x 340 x 250 mm 6,4 kg 4007885258850



Removable top part for quickly and easily emptying





Separate cutters for reliably destroying data media, such as CDs, DVDs or credit cards



Two waste containers for sorting waste in line with sound ecological practice



Security level P-3For confidential paperwork, such as personal information