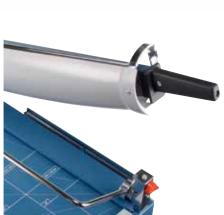

Pull-out front stop up to 210 mm with fold-out paper holders for cutting strips of equal width