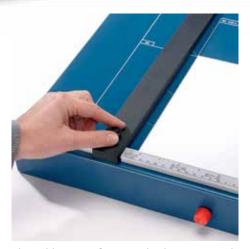

Perfected automatic safety guard provides reliable protection and unobstructed view of the cutting edge

Can be locked to prevent unauthorised use

Extended 5-year warranty (except wearing parts)

German Engineering by Dahle

## Guillotine 569

Adjustable, screw-fastening backstop in metal for quickly finding the right format can be used on both scale bars

Perfected automatic safety guard provides reliable protection and unobstructed view of the cutting edge