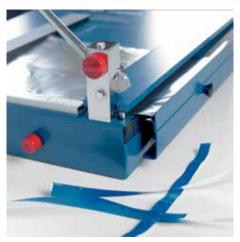

Pull-out front stop up to 210 mm with fold-out paper holders for cutting strips of equal width