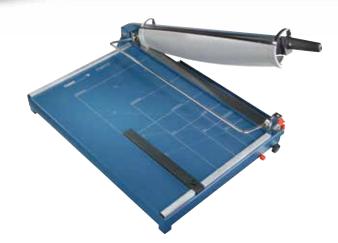

## Guillotine 569

W 3.5 mm

Commercial use: always ready for top performance.

Cutting capacity 3.5 mm

Cutting capacity 35 sheets

Carries the GS DGUV (German Statutory Accident Insurance Association) test mark

Table size (overall dimensions) 750 x 550 mm

- · High-quality guillotines for commercial use
- Sturdy solid metal table with non-slip rubber feet
- Practical format lines on the table
- Sturdy handle with well-defined guard
- Screw-mounted, ground upper blade
- Screw-mounted, ground lower blade
- High-quality, re-sharpenable blades made of Solingen steel
- Sturdy, solid-steel blade holder
- Reliable automatic safety guard
- Lockable D-bar clamp
- Two scale bars with mm scale
- Adjustable, screw-mounted metal backstop
- Extendible front stop, up to 210 mm
- Lockable
- DAHLE 569 with paper blade
- Practical stand with storage shelf optionally available (619)

Article number: 00569-21425 EAN: 4007885005690

| Product<br>name | Cutting length<br>in mm | DIN | Cutting capacity in mm | 5 1 ,              | Table size, external<br>dimensions, in mm | Net weight in kg | Features    |
|-----------------|-------------------------|-----|------------------------|--------------------|-------------------------------------------|------------------|-------------|
| name            | 111111111               |     | 111111                 | / U g/ sill sheets | unnensions, in min                        |                  |             |
| 569             | 700                     | A2  | 3,5                    | 35                 | 750 x 550                                 | 23,3             | Paper blade |