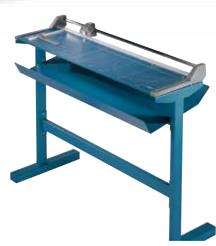

## Rotary trimmer 556

Sturdy stand with waste tray for optimum working height

Circular blade enclosed in cutting head for safe and convenient operation

Automatic clamping on the cutting line for holding item being cut perfectly in place