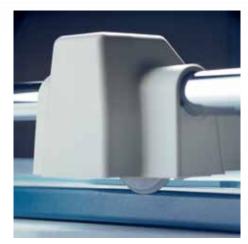

## Rotary trimmer 556

Sturdy stand with waste tray for optimum working height

Circular blade enclosed in cutting head for safe and convenient operation

Automatic clamping on the cutting line for holding item being cut perfectly in place