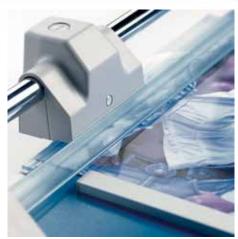

## Rotary trimmer 556

Sturdy stand with waste tray for optimum working height

Circular blade enclosed in cutting head for safe and convenient operation

Automatic clamping on the cutting line for holding item being cut perfectly in place