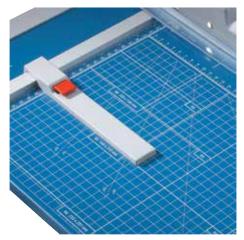

## Rotary trimmer 556

Professional use: working efficiency with cutting precision

960 mm|A1

Cutting length 960 mm

Cutting capacity 1.0 mm

Cutting capacity 10 sheets

Table size (overall dimensions) 1155 x 360 mm

10 sheets

Carries the GS DGUV (German Statutory Accident Insurance Association) test mark

- User-friendly trimmer for professional use
- · Sturdy solid metal table with non-slip rubber feet
- Practical format lines on the table
- Ground circular blade
- Ground lower blade
- High-quality blades made of hardened steel
- Automatic clamping on the cutting line
- Scale bar with mm scale
- Adjustable backstop
- Hanging capability for wall mounting
- Optionally available practical stand with waste tray for models 556 and 558 (696/698)

## Rotary trimmer 556

Sturdy stand with waste tray for optimum working height

Circular blade enclosed in cutting head for safe and convenient operation

Automatic clamping on the cutting line for holding item being cut perfectly in place

Adjustable backstop for quickly finding the right format