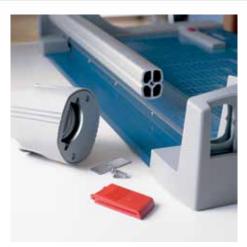

## Rotary trimmer 448

Sturdy stand with waste tray for optimum working height

Easy-to-change cutting head to keep work processes running smoothly

Adjustable backstop for quickly finding the right format can be used on both scale bars

Circular blade in the sealed plastic housing provides maximum safety

Ergonomic cutting head for convenient cutting-machine operation