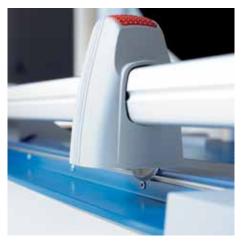

## Rotary trimmer 448

Sturdy stand with waste tray for optimum working height

Easy-to-change cutting head to keep work processes running smoothly

Adjustable backstop for quickly finding the right format can be used on both scale bars