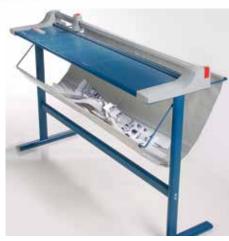

## Rotary trimmer 448

Sturdy stand with waste tray for optimum working height

Easy-to-change cutting head to keep work processes running smoothly

Adjustable backstop for quickly finding the right format can be used on both scale bars