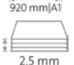

Article number: 00446-20421 EAN: 4007885004464

Cutting length 920 mm

Professional use:

Cutting capacity 2.5 mm

Cutting capacity 25 sheets

Table size (overall dimensions) 1120 x 384 mm

Carries the GS DGUV (German Statutory Accident Insurance Association) test mark