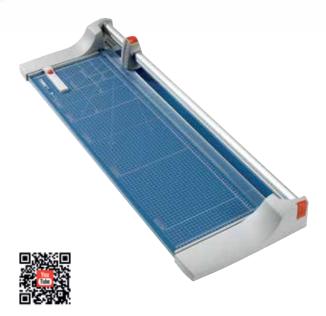

## Rotary trimmer 446

working efficiency with cutting precision

- Sturdy solid metal table with non-slip rubber feet
- · Practical format lines on the table
- · Ground circular blade
- Ground lower blade
- High-quality blades made of hardened steel
- Circular blade enclosed in plastic cutting head
- · Automatic clamping on the cutting line
- Two scale bars with mm scale
- Adjustable backstop
- Cutting head easy to change
- Optionally available practical stand with waste tray for models 446 and 448 (796/798)

Article number: 00446-20421 EAN: 4007885004464

Cutting length 920 mm

Professional use:

Cutting capacity 2.5 mm

Cutting capacity 25 sheets

Table size (overall dimensions) 1120 x 384 mm

Carries the GS DGUV (German Statutory Accident Insurance Association) test mark

## Rotary trimmer 446

Sturdy stand with waste tray for optimum working height

Easy-to-change cutting head to keep work processes running smoothly

Adjustable backstop for quickly finding the right format can be used on both scale bars

Circular blade in the sealed plastic housing provides maximum safety

Ergonomic cutting head for convenient cutting-machine operation