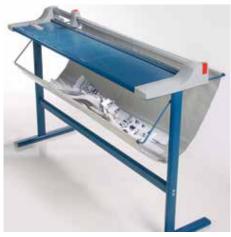

## Rotary trimmer 446

working efficiency with cutting precision

- Sturdy solid metal table with non-slip rubber feet
- · Practical format lines on the table
- · Ground circular blade
- Ground lower blade
- High-quality blades made of hardened steel
- Circular blade enclosed in plastic cutting head
- · Automatic clamping on the cutting line
- Two scale bars with mm scale
- Adjustable backstop
- Cutting head easy to change
- Optionally available practical stand with waste tray for models 446 and 448 (796/798)

## Rotary trimmer 446

Sturdy stand with waste tray for optimum working height

Easy-to-change cutting head to keep work processes running smoothly

Adjustable backstop for quickly finding the right format can be used on both scale bars