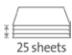

Article number: 00446-20421 EAN: 4007885004464

Cutting length 920 mm

Professional use:

Cutting capacity 2.5 mm

Cutting capacity 25 sheets

Table size (overall dimensions) 1120 x 384 mm

Carries the GS DGUV (German Statutory Accident Insurance Association) test mark