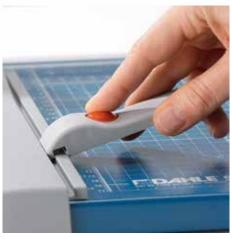

## Rotary trimmer 446

Sturdy stand with waste tray for optimum working height

Easy-to-change cutting head to keep work processes running smoothly

Adjustable backstop for quickly finding the right format can be used on both scale bars