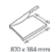

Cutting length 670 mm

Professional use:

Cutting capacity 3.0 mm

Cutting capacity 30 sheets

Table size (overall dimensions) 870 x 384 mm

Carries the GS DGUV (German Statutory Accident Insurance Association) test mark