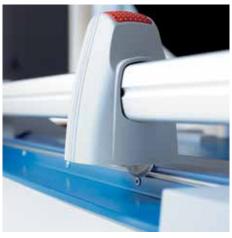

## Rotary trimmer 444

Easy-to-change cutting head to keep work processes running smoothly

Adjustable backstop for quickly finding the right format can be used on both scale bars

Circular blade in the sealed plastic housing provides maximum safety