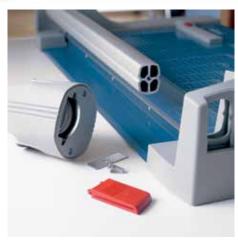

## Rotary trimmer 444

working efficiency with cutting precision

- Sturdy solid metal table with non-slip rubber feet
- · Practical format lines on the table
- · Ground circular blade
- · Ground lower blade
- High-quality blades made of hardened steel
- Circular blade enclosed in plastic cutting head
- Automatic clamping on the cutting line
- Two scale bars with mm scale
- Adjustable backstop
- Cutting head easy to change

## Rotary trimmer 444

Easy-to-change cutting head to keep work processes running smoothly

Adjustable backstop for quickly finding the right format can be used on both scale bars

Circular blade in the sealed plastic housing provides maximum safety