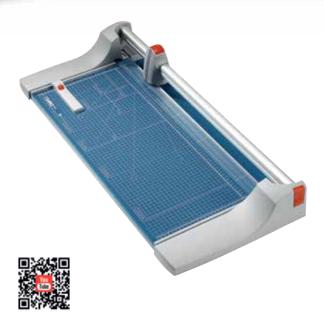

## Rotary trimmer 444

working efficiency with cutting precision

- Sturdy solid metal table with non-slip rubber feet
- · Practical format lines on the table
- · Ground circular blade
- · Ground lower blade
- High-quality blades made of hardened steel
- Circular blade enclosed in plastic cutting head
- Automatic clamping on the cutting line
- Two scale bars with mm scale
- Adjustable backstop
- Cutting head easy to change

Article number: 00444-09686 EAN: 4007885004440

|  | Product | Cutting length | DIN | Cutting capacity in mm |
|--|---------|----------------|-----|------------------------|
|  | name    | in mm          |     |                        |
|  | 444     | 670            | A2  | 3                      |
|  |         |                |     |                        |

Cutting length 670 mm

Professional use:

Cutting capacity 3.0 mm

Cutting capacity 30 sheets

Table size (overall dimensions) 870 x 384 mm

Carries the GS DGUV (German Statutory Accident Insurance Association) test mark

## Rotary trimmer 444

Easy-to-change cutting head to keep work processes running smoothly

Adjustable backstop for quickly finding the right format can be used on both scale bars

Circular blade in the sealed plastic housing provides maximum safety

Ergonomic cutting head for convenient cutting-machine operation