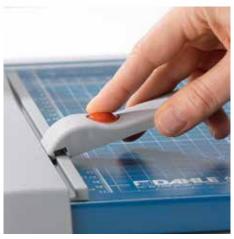

ng head easy to change

Article number: 00444-09686 EAN: 4007885004440

|  | Product | Cutting length | DIN | Cutting capacity in mm |
|--|---------|----------------|-----|------------------------|
|  | name    | in mm          |     |                        |
|  | 444     | 670            | A2  | 3                      |
|  |         |                |     |                        |



Cutting length 670 mm

Professional use:



Cutting capacity 3.0 mm



Cutting capacity 30 sheets



Table size (overall dimensions) 870 x 384 mm



Carries the GS DGUV (German Statutory Accident Insurance Association) test mark



Extended 5-year warranty (except wearing parts)



German Engineering by Dahle





## Rotary trimmer 444



Easy-to-change cutting head to keep work processes running smoothly



Adjustable backstop for quickly finding the right format can be used on both scale bars



Circular blade in the sealed plastic housing provides maximum safety



Ergonomic cutting head for convenient cutting-machine operation