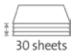

Article number: 00444-09686 EAN: 4007885004440

|  | Product | Cutting length | DIN | Cutting capacity in mm |
|--|---------|----------------|-----|------------------------|
|  | name    | in mm          |     |                        |
|  | 444     | 670            | A2  | 3                      |
|  |         |                |     |                        |

Cutting length 670 mm

Professional use:

Cutting capacity 3.0 mm

Cutting capacity 30 sheets

Table size (overall dimensions) 870 x 384 mm

Carries the GS DGUV (German Statutory Accident Insurance Association) test mark