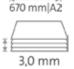

Article number: 00444-09686 EAN: 4007885004440

|  | Product | Cutting length | DIN | Cutting capacity in mm |
|--|---------|----------------|-----|------------------------|
|  | name    | in mm          |     |                        |
|  | 444     | 670            | A2  | 3                      |
|  |         |                |     |                        |

Cutting length 670 mm

Professional use:

Cutting capacity 3.0 mm

Cutting capacity 30 sheets

Table size (overall dimensions) 870 x 384 mm

Carries the GS DGUV (German Statutory Accident Insurance Association) test mark