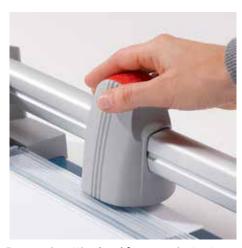

## Rotary trimmer 444

Easy-to-change cutting head to keep work processes running smoothly

Adjustable backstop for quickly finding the right format can be used on both scale bars

Circular blade in the sealed plastic housing provides maximum safety