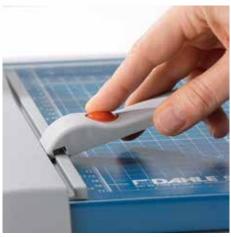

n the cutting line
- Two scale bars with mm scale
- Adjustable backstop
- Cutting head easy to change

Article number: 00442-20420 EAN: 4007885004426

|   | roduct<br>ame | Cutting length<br>in mm | DIN | Cutting capacity in mm | Cutting capacity A4<br>70 g/sm sheets | Table size, external dimensi-<br>ons, in mm | Net weight in kg |
|---|---------------|-------------------------|-----|------------------------|---------------------------------------|---------------------------------------------|------------------|
| 4 | 42            | 510                     | A3  | 3,5                    | 35                                    | 710 x 384                                   | 5,1              |



## Rotary trimmer 442



Easy-to-change cutting head to keep work processes running smoothly



Adjustable backstop for quickly finding the right format can be used on both scale bars



Circular blade in the sealed plastic housing provides maximum safety



Ergonomic cutting head for convenient cutting-machine operation