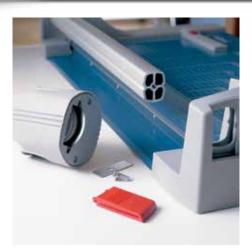

## Rotary trimmer 442

Easy-to-change cutting head to keep work processes running smoothly

Adjustable backstop for quickly finding the right format can be used on both scale bars

Circular blade in the sealed plastic housing provides maximum safety