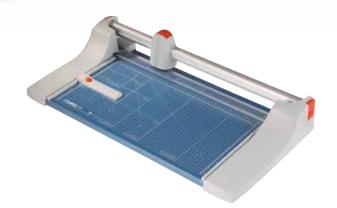

## Rotary trimmer 442

working efficiency with cutting precisionCutting length 510 mmCutting capacity 3.5 mmCutting capacity 3.5 mmCutting capacity 35 sheetsCutting capacity 35 sheetsCu

Professional use:

- User-friendly trimmer for professional use
- Sturdy solid metal table with non-slip rubber feet
- Practical format lines on the table
- Ground circular blade
- Ground lower blade
- High-quality blades made of hardened steel
- Circular blade enclosed in plastic cutting head
- Automatic clamping on the cutting line
- Two scale bars with mm scale
- Adjustable backstop
- Cutting head easy to change

Article number: 00442-20420 EAN: 4007885004426

|   | roduct<br>ame | Cutting length<br>in mm | DIN | Cutting capacity in mm | Cutting capacity A4<br>70 g/sm sheets | Table size, external dimensi-<br>ons, in mm | Net weight in kg |
|---|---------------|-------------------------|-----|------------------------|---------------------------------------|---------------------------------------------|------------------|
| 4 | 42            | 510                     | A3  | 3,5                    | 35                                    | 710 x 384                                   | 5,1              |