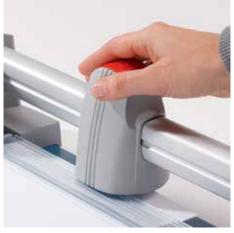

## Rotary trimmer 442

Easy-to-change cutting head to keep work processes running smoothly

Adjustable backstop for quickly finding the right format can be used on both scale bars

Circular blade in the sealed plastic housing provides maximum safety

Ergonomic cutting head for convenient cutting-machine operation