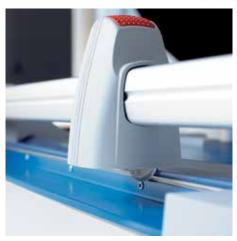

## Rotary trimmer 442

Easy-to-change cutting head to keep work processes running smoothly

Adjustable backstop for quickly finding the right format can be used on both scale bars

Circular blade in the sealed plastic housing provides maximum safety